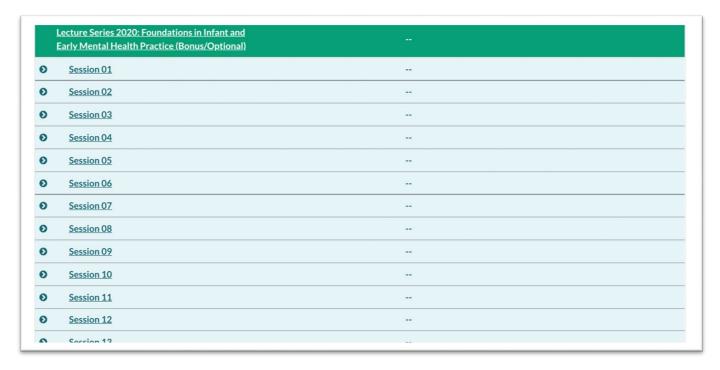

### 7. Viewing Lecture Series 2022: Laying the Path for Lifelong Wellness:

To begin viewing the lectures series, scroll down the page and select the sessions

Please note: You can also view the optional BONUS *Lecture Series 2020: Foundations in Infant and Early Mental Health Practice* to access additional resources and further enhance your learning experience.