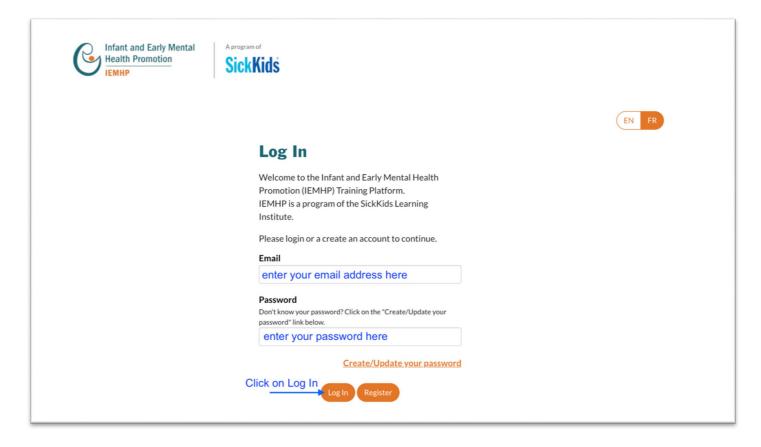

### 2. Register your learning account:

NOTE: If you already have a learning account, please skip this step. Log in using your email and password (associated with your learning account) and move to

**5**. **Purchasing** *Lecture Series* 2022: Laying the Path for Lifelong Wellness.

### 3. Log in to your account:

Please log in using your email and password