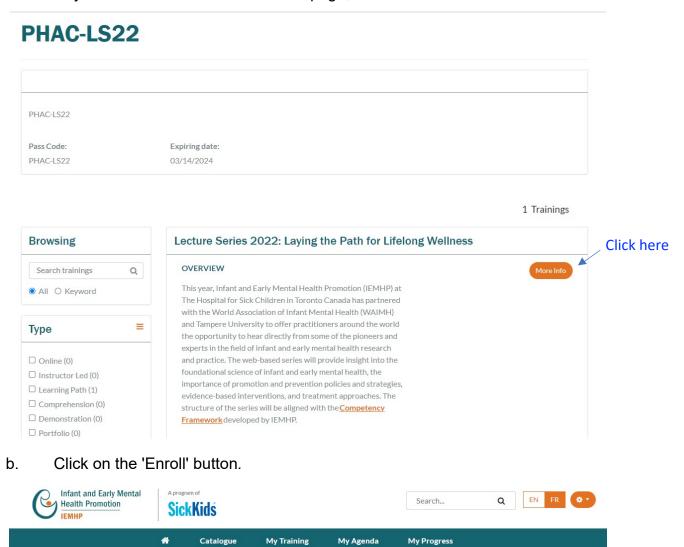

### 6. Accessing Lecture Series 2022: Laying the Path for Lifelong Wellness:

a. Once you are back on the PHAC-LS22 page, click on 'More Info' button.

# Lecture Series 2022: Laying the Path for Lifelong Wellness