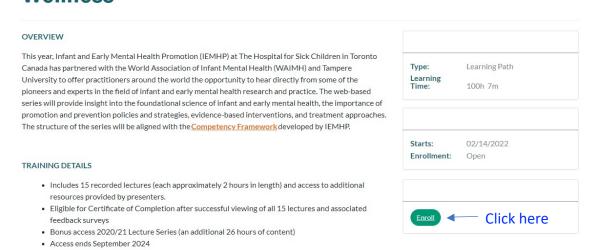

#### TRAINING DETAILS

- Includes 15 recorded lectures (each approximately 90 minutes to two hours in length) and access to additional resources provided by presenters. Please note new lectures will be uploaded as they are recorded. All 15 Sessions will be available by September 2022. Learners will be receiving an email announcement when a new lecture is uploaded. Learners may choose to complete the Lecture Series as Sessions become available (First lecture will be available on February 22, 2022) or after all 15 Sessions have been uploaded.
- Learners will be eligible for the Certificate of Completion after successfully viewing all 15 lectures and completing the associated feedback surveys
- Learners will have access to 13 Bonus lectures from the 2020/21 Lecture Series (an additional 26 hours of content)
- Access to all lectures ends March 15, 2024