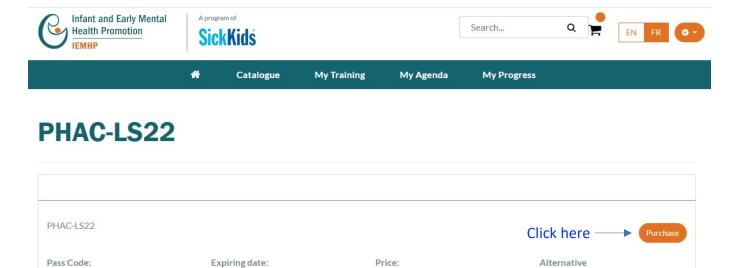

b. Click 'Purchase' beside the header PHAC-LS22.

\$565.00

Price:

c. Enter your Coupon Code by clicking the 'Apply Coupon' button

03/15/2024