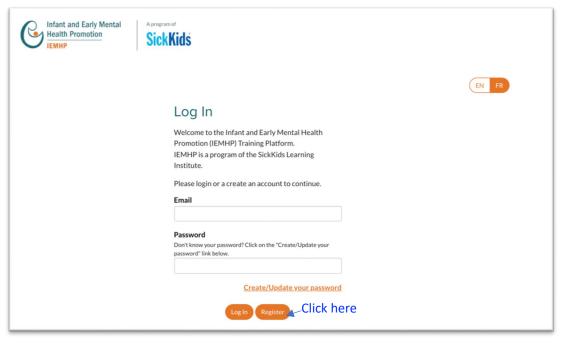

### 1. Open the IEMHP learning website:

Click on the link: <a href="https://learning.iemhp.ca/Login/Login.aspx">https://learning.iemhp.ca/Login/Login.aspx</a>.

Please ensure you are using Chrome, Firefox, Edge, or Safari throughout the training. Note that the Learning Platform will allow you to switch between English and French by using the EN/FR buttons on the top right corner of the screen.

### 2. Register your learning account:

NOTE: If you already have a learning account, please skip this step. Log in using your email and password (associated with your learning account) and move to

**5**. **Purchasing** *Lecture Series* 2022: Laying the Path for Lifelong Wellness.

Please follow the steps below to register your learning account.

a. Click on the 'Register' button

b. Fill out the required information

c. Click on the 'Disclaimer', 'Security check', and 'Submit' button to create an account

### 3. Log in to your account:

Please log in using your email and password