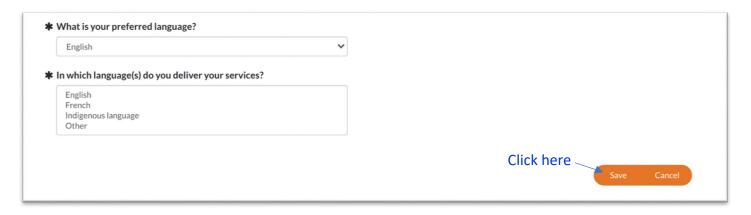

### 4. Complete User Profile (First Time Login):

a. Enter your information to complete the User Profile

b. Save your User Profile by clicking 'Save'

You will now be directed to the Home Page.

Type

- 5. Purchasing Lecture Series 2022: Laying the Path for Lifelong Wellness:
  - a. Copy and paste this link to your browser: https://learning.iemhp.ca/ Student/MyPass.aspx?pid=63eb01f7-923a-4d99-961d-169218eccf51. This will take you to the following page: