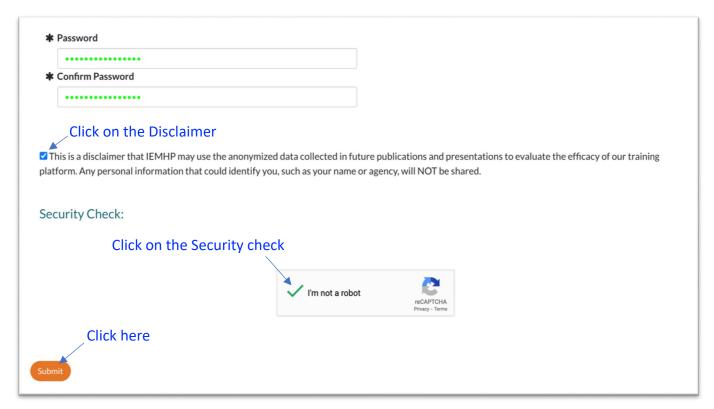

Please follow the steps below to register your learning account.

a. Click on the 'Register' button

b. Fill out the required information

c. Click on the 'Disclaimer', 'Security check', and 'Submit' button to create an account