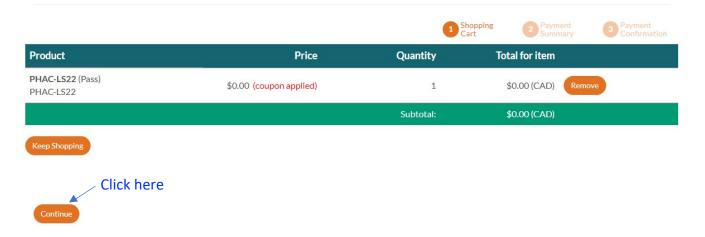

# **Shopping Cart**

PHAC-LS22

Your price: \$565.00

e. After the Coupon Code has been entered, the balance owing should read \$0, then please click 'Continue'