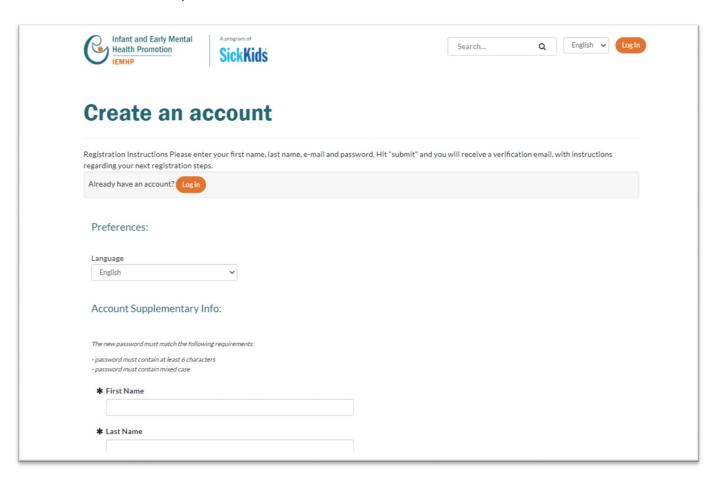

Please follow the steps below to register your learning account.

a. Click on the 'Register' button

b. Fill out the required information

c. Click on the 'Disclaimer', 'Security check', and 'Submit' button to create an account

### 4. Complete User Profile (First Time Login):

a. Enter your information to complete the User Profile

b. Save your User Profile by clicking 'Save'

You will now be directed to the Home Page.

Type

- 5. Purchasing Lecture Series 2022: Laying the Path for Lifelong Wellness:
  - a. Copy and paste this link to your browser: https://learning.iemhp.ca/ Student/MyPass.aspx?pid=63eb01f7-923a-4d99-961d-169218eccf51. This will take you to the following page: