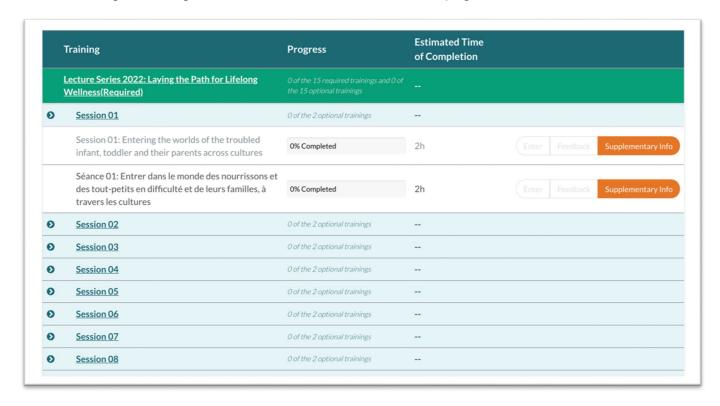

### 7. Viewing Lecture Series 2022: Laying the Path for Lifelong Wellness:

To begin viewing the lectures series, scroll down the page and select the sessions

Please note: You can also view the optional BONUS *Lecture Series 2020: Foundations in Infant and Early Mental Health Practice* to access additional resources and further enhance your learning experience.