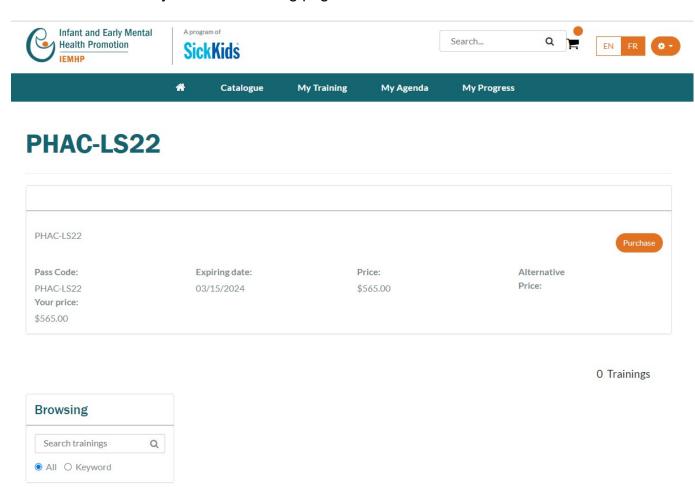

### 4. Complete User Profile (First Time Login):

a. Enter your information to complete the User Profile

b. Save your User Profile by clicking 'Save'

You will now be directed to the Home Page.

Type

- 5. Purchasing Lecture Series 2022: Laying the Path for Lifelong Wellness:
  - a. Copy and paste this link to your browser: https://learning.iemhp.ca/ Student/MyPass.aspx?pid=63eb01f7-923a-4d99-961d-169218eccf51. This will take you to the following page:

b. Click 'Purchase' beside the header PHAC-LS22.

\$565.00

Price:

c. Enter your Coupon Code by clicking the 'Apply Coupon' button

03/15/2024