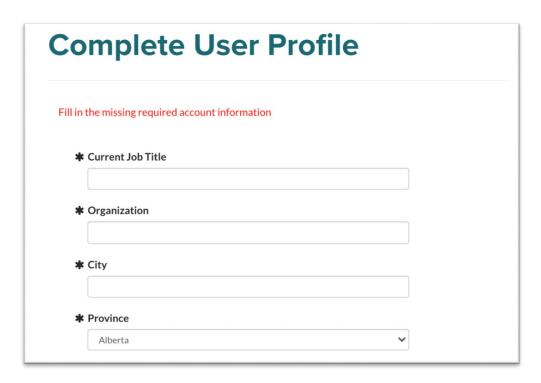

### 4. Complete User Profile (First Time Login):

a. Enter your information to complete the User Profile

b. Save your User Profile by clicking 'Save'

You will now be directed to the Home Page.

Type

- 5. Purchasing Lecture Series 2022: Laying the Path for Lifelong Wellness:
  - a. Copy and paste this link to your browser: https://learning.iemhp.ca/ Student/MyPass.aspx?pid=63eb01f7-923a-4d99-961d-169218eccf51. This will take you to the following page: