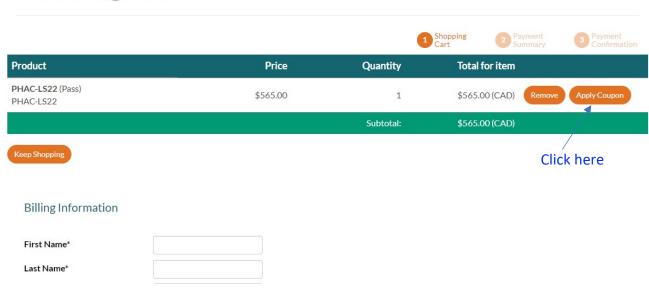

b. Click 'Purchase' beside the header PHAC-LS22.

\$565.00

Price:

c. Enter your Coupon Code by clicking the 'Apply Coupon' button

03/15/2024

# **Shopping Cart**

PHAC-LS22

Your price: \$565.00

e. After the Coupon Code has been entered, the balance owing should read \$0, then please click 'Continue'